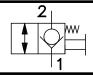

## MANUAL RELEASE VALVE PULL TO OPEN

### **OPERATIONS**

This valve allows free flow from port 1 to port 2 at 175 PSI [12,0 BAR] and blocks flow from port 2 to port 1 or holding a load.