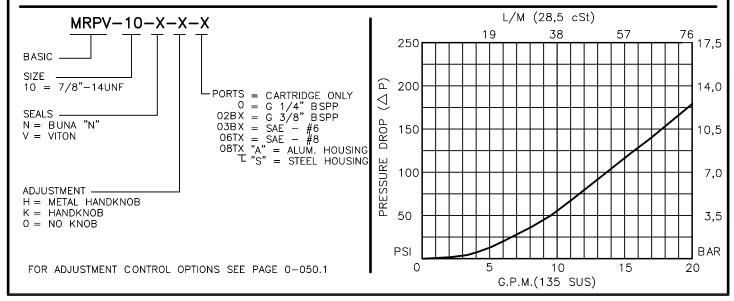

### **SPECIFICATIONS**

OPERATING PRESSURE: 5,000 PSI [350 Bar] PROOF PRESSURE: 10,000 PSI [700 Bar]

FLOW:18.0 GPM [70 I/m] nominal. See performance chart.

INTERNAL LEAKAGE: 5 drops per minute maximum @ 5,000 PSI (350 Bar) VALVE HOUSINGS: 2500 PSI [175 Bar] = Aluminum — Anodized.

INSTALATION: No restrictions. SEAL KIT: SKN-1021 Buna "N".

SKV-1021 Viton.

WEIGHT: .31 lb [.14 kg] cartridge only. VALVE CAVITY: #C1020, See Page 0-012.0.