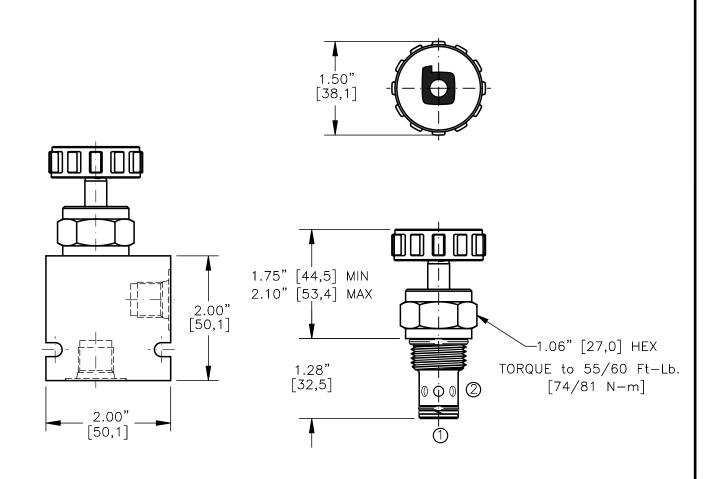

## FEATURES AND BENEFITS

Low effort leakproof valve stem; knob is optional. Pull to open mechanical effort at rated pressure is 17.5 LBS [8,0 KG.] All external carbon steel parts are plated for longer life against the elements. All cartridge valves are 100% functionally tested. Industry common cavity.

### **SPECIFICATIONS**

OPERATING PRESSURE: 5,000 PSI [350 Bar] PROOF PRESSURE: 10,000 PSI [700 Bar]

FLOW:18.0 GPM [70 I/m] nominal. See performance chart.

INTERNAL LEAKAGE: 5 drops per minute maximum @ 5,000 PSI (350 Bar) VALVE HOUSINGS: 2500 PSI [175 Bar] = Aluminum — Anodized.

5000 PSI [350 Bar] = Steel - Unplated.

OPERATING TEMPERATURE:  $-40^{\circ}$  to  $+250^{\circ}$  F.  $[-40^{\circ}$  to  $+120^{\circ}$  C.] OPERATING MEDIA: All general purpose hydraulic fluids such as MIL - H - 5606, SAE - #10, SAE - #20, etc.

INSTALATION: No restrictions. SEAL KIT: SKN-1021 Buna "N".

SKV-1021 Viton.

WEIGHT: .31 lb [.14 kg] cartridge only. VALVE CAVITY: #C1020, See Page 0-012.0.